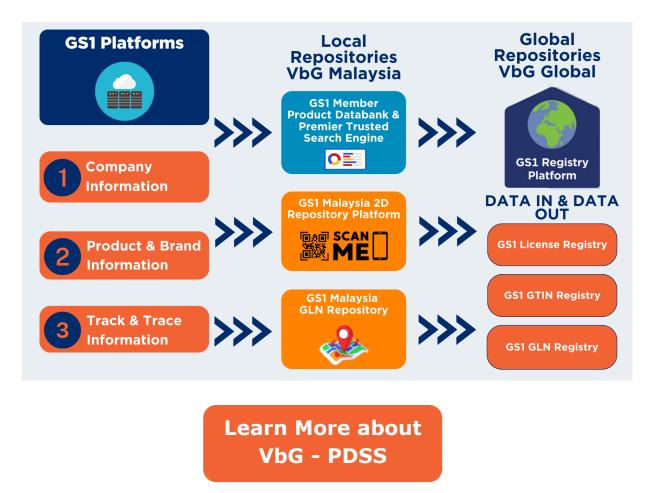

## The Premier Trusted Search Engine, powered by the Member Product Databank, is part of the VbG-PDSS!

By submitting your product information to our GS1's trusted product repositories, it will be searchable from the Premier Trusted Search Engine!